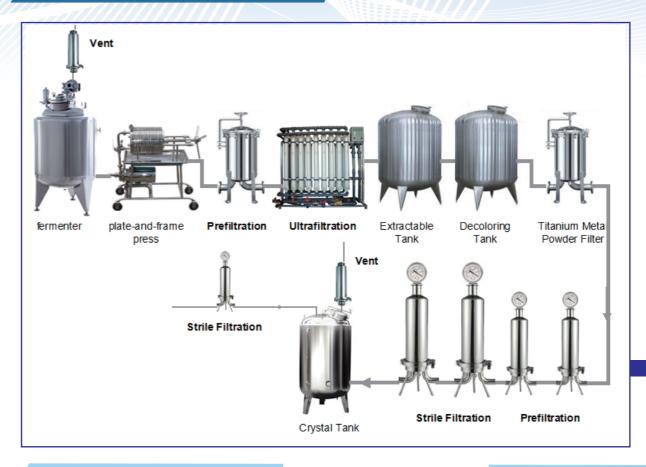

Hydrophilic PVDF Filter Cartridge

MS® hydrophilic PVDF filter cartridge has uniform pore size distribution to ensure effective filtration, high flow rate and low pressure drop.Unique low protein adsorption make it widely used in biopharmaceutical industry.



### Positively-charged Nylon66 Filter Cartridge

MS® Positively-charged Nylon66 sterilizing grade filter provides enhanced retention of particles smaller than the pore size (virus, endotoxin),Broad chemical compatibility,High filtration area,combined with low pressure drop,ensure filters high flow rates.



Address: JP Morgan International Plaza Suite 650, 14241 Dallas Parkway, Dallas, TX, US Toll free: 1-214-775-2940 Fax: 1-732-412-4040

Email: info@membrane-solutions.com www.membrane-solutions.com

## API (Antibiotics) Filtration



## Opthalmic Filtration



## Recommended Product

### MS® AFS-Pure PFA Fliter Cartridge

MS® AFS-Pure PFA filter cartridge using expanded PTFE membranes and PFA core and cage, will meet all kinds of critical filtration requirement in the most aggressive environments. Its advanced fluid dynamics design provide enhanced lateral flow across, through and out of the membrane.