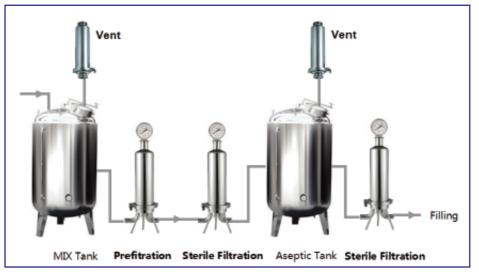

tridge

MS® hydrophilic PVDF filter cartridge has uniform pore size distribution to ensure effective filtration, high flow rate and low pressure drop.Unique low protein adsorption make it widely used in biopharmaceutical industry.



### Positively-charged Nylon66 Filter Cartridge

MS® Positively-charged Nylon66 sterilizing grade filter provides enhanced retention of particles smaller than the pore size (virus, endotoxin),Broad chemical compatibility,High filtration area,combined with low pressure drop,ensure filters high flow rates.



Address: JP Morgan International Plaza Suite 650, 14241 Dallas Parkway, Dallas, TX, US Toll free: 1-214-775-2940 Fax: 1-732-412-4040

Email: info@membrane-solutions.com www.membrane-solutions.com

## API (Antibiotics) Filtration



## Opthalmic Filtration



## Recommended Product

### MS® AFS-Pure PFA Fliter Cartridge

MS® AFS-Pure PFA filter cartridge using expanded PTFE membranes and PFA core and cage, will meet all kinds of critical filtration requirement in the most aggressive environments. Its advanced fluid dynamics design provide enhanced lateral flow across, through and out of the membrane.