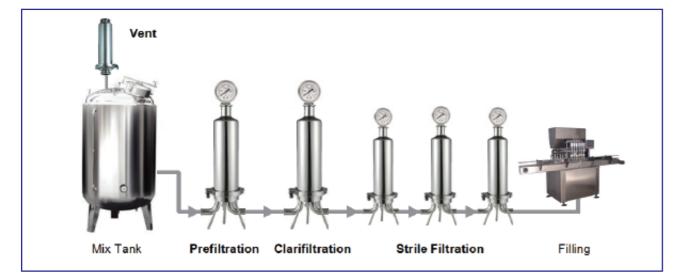

maceutical industry**

Professional Technical to Filtration Solutions
MS Provide Optimization Solutions to Customers



## Formulation LVP/SVP Filtration



## Recommended Product

#### Long Service Life PES Filter Cartridge

MS® hydrophilic PES filter cartridge design by asymmetric hydrophilic PES membrane which has excellent throughput and high durability.High particle removal efficency and economical cost make it widely uesed in pharmaceutical and beverage filtration.



## High Efficieny Absolute PTFE Filter Cartridge

MS® FlorPure-GS PTFE filter cartridge has broad chemical compatibility, high particle retention efficiency and high flow rate. Suit for organic solvents, aggress acids, chemical liquid and gas filtration, widely uesed in pharmaceutical industry.



### Serum Filtration



## Recommended Product

# Hydrophilic PVDF Filter Cartridge

MS® hydrophilic PVDF filter cartridge has uniform pore size distribution to ensure effective filtration, high flow rate and low pressure drop.Unique low protein adsorption make it widely used in biopharmaceutical industry.



### Positively-charged Nylon66 Filter Cartridge

MS® Positively-charged Nylon66 sterilizing grade filter provides enhanced retention of particles smaller than the pore size (virus, endotoxin),Broad chemical compatibility,High filtration area,combined with low pressure drop,ensure filters high flow rates.



Address: JP Morgan International Plaza Suite 650, 14241 Dallas Parkway, Dallas, TX, US Toll free: 1-214-775-2940 Fax: 1-732-412-4040

Email: info@membrane-solutions.com www.membrane-solutions.com

## AP