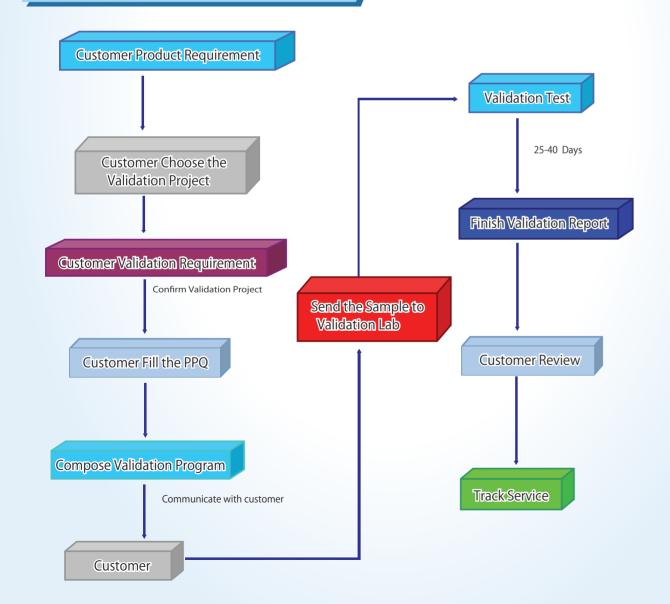

arbon adsorption applications in pharmaceutical industry. Free of carbon dust, Simplified handling and cleaning, High economic efficiency due to a long service life.





### Validation Service Center

#### Validation Service

MS has established a country wide network of filtration validation laboratory that are staffed with highly trained and experienced scientists and engineers. MS maintains close working relationships with government and industry organizations around the world to ensure that we are up-to-date with the latest GMP requirements and industry best practices.

MS provide comprehensive knowledge and expertise to examine unique product and process characteristics and to select the correct test methods and conditions to validate your process.

### Process of Validation Service





# **Mambrane Solutions**

Membrane Solutions For Pharmaceutical Industry

# **Pharmaceutical industry**

Professional Technical to Filtration Solutions
MS Provide Optimization Solutions to Customers



## Formulation LVP/SVP Filtration



## Recommended Product

#### Long Service Life PES Filter Cartridge

MS® hydrophilic PES filter cartridge design by asymmetric hydrophilic PES membrane which has excellent throughput and high durability.High particle removal efficency and economical cost make it widely uesed in pharmaceutical and beverage filtration.



## High Efficieny Absolute PTFE Filter Cartridge

MS® FlorPure-GS PTFE filter cartridge has broad chemical compatibility, high particle retention efficiency and high flow rate. Suit for organic solvents, aggress acids, chemical liquid